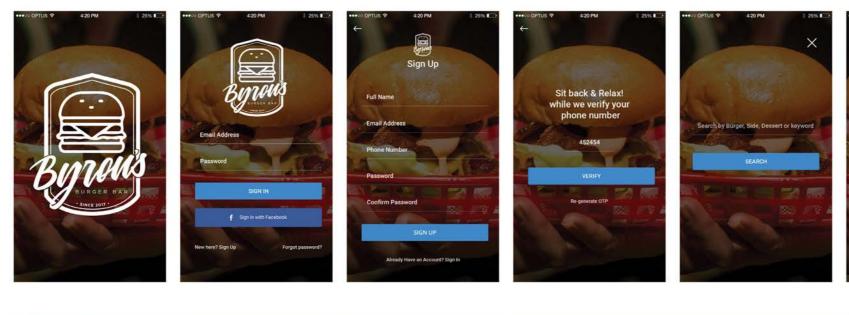

# UX DESIGN

This was my first real attempt at UX design and I found that I not only really enjoyed it, I think I achieved some decent results! The brief was to create an iPhone app for a "Create Your Own" takeaway business which delivered to its hungry consumers. I chose to go with a "Create Your Own" burger bar, branded after myself (paying homage to my extreme love of burgers!)