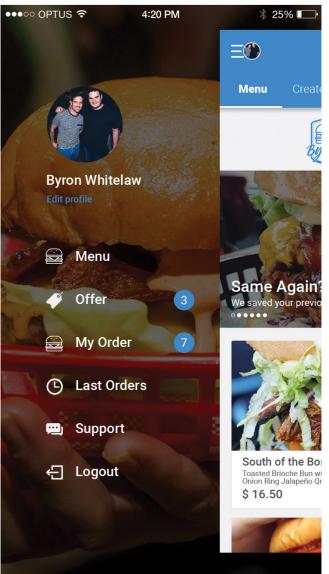

# UX DESIGN

This was my first real attempt at UX design and I found that I not only really enjoyed it, I think I achieved some decent results! The brief was to create an iPhone app for a "Create Your Own" takeaway business which delivered to its hungry consumers. I chose to go with a "Create Your Own" burger bar, branded after myself (paying homage to my extreme love of burgers!)