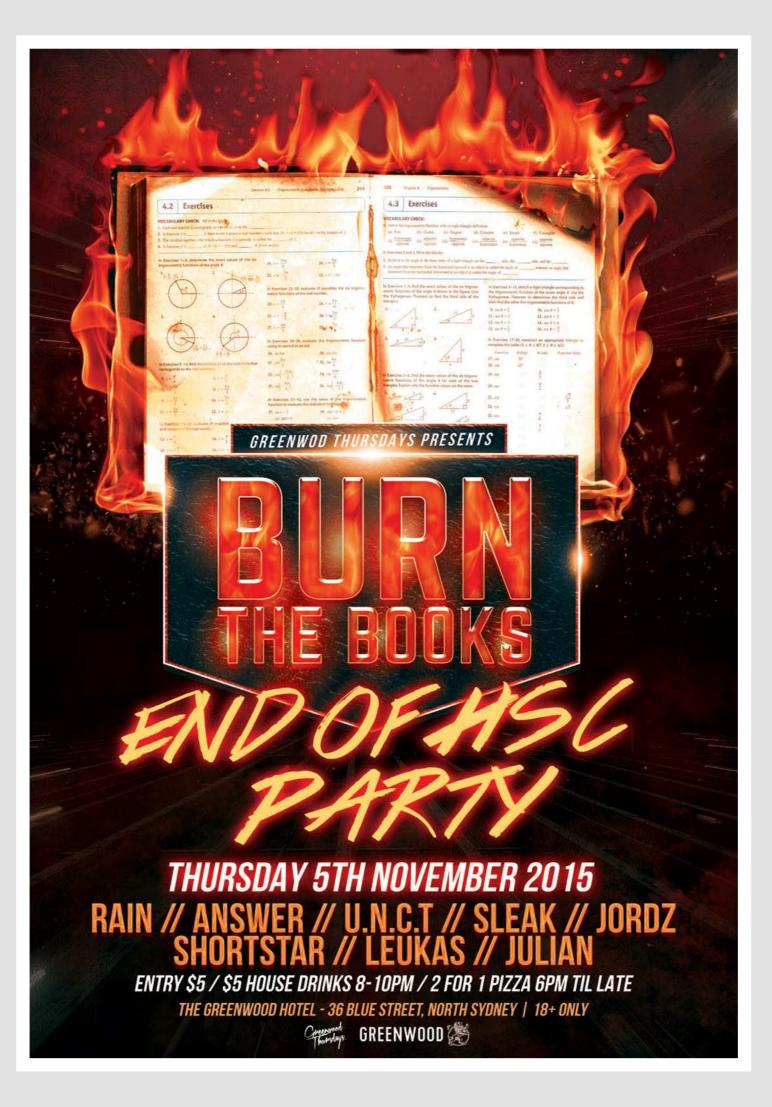

# FLYER/AD DESIGN

Some of my favourite promotional material designs for events, products, competitons etc.

# FEATURING... SURFOISCO SET MO • ODD MOB

GREENWOOD THURSDAYS PRESENTS

RAIN • BYRON WHITE • WILDFOX • GRAND MASTER RESCH ADAM DIVE • JORDZ VS. SLEAK • OPAQUE • TILLDAWN • HOUSTON

# AMAZING WINTER THEMING INCLUDING... **50 TONNES OF SNOW** SNOW BOARLI GIVE AWAYS • SNOW VIDEOS • SCHNAPPS BARS IGLOO LOUNGE • ICE LUGE BAR • SNOW CANNONS AND GUNS • SNOW CONES **THURSDAY JULY 9TH - GREENWOOD HOTEL**