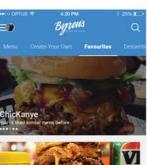

# UX DESIGN

This was my first real attempt at UX design and I found that I not only really enjoyed it, I think I achieved some decent results! The brief was to create an iPhone app for a "Create Your Own" takeaway business which delivered to its hungry consumers. I chose to go with a "Create Your Own" burger bar, branded after myself (paying homage to my extreme love of burgers!)