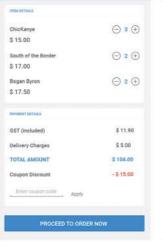

# UX DESIGN

This was my first real attempt at UX design and I found that I not only really enjoyed it, I think I achieved some decent results! The brief was to create an iPhone app for a "Create Your Own" takeaway business which delivered to its hungry consumers. I chose to go with a "Create Your Own" burger bar, branded after myself (paying homage to my extreme love of burgers!)