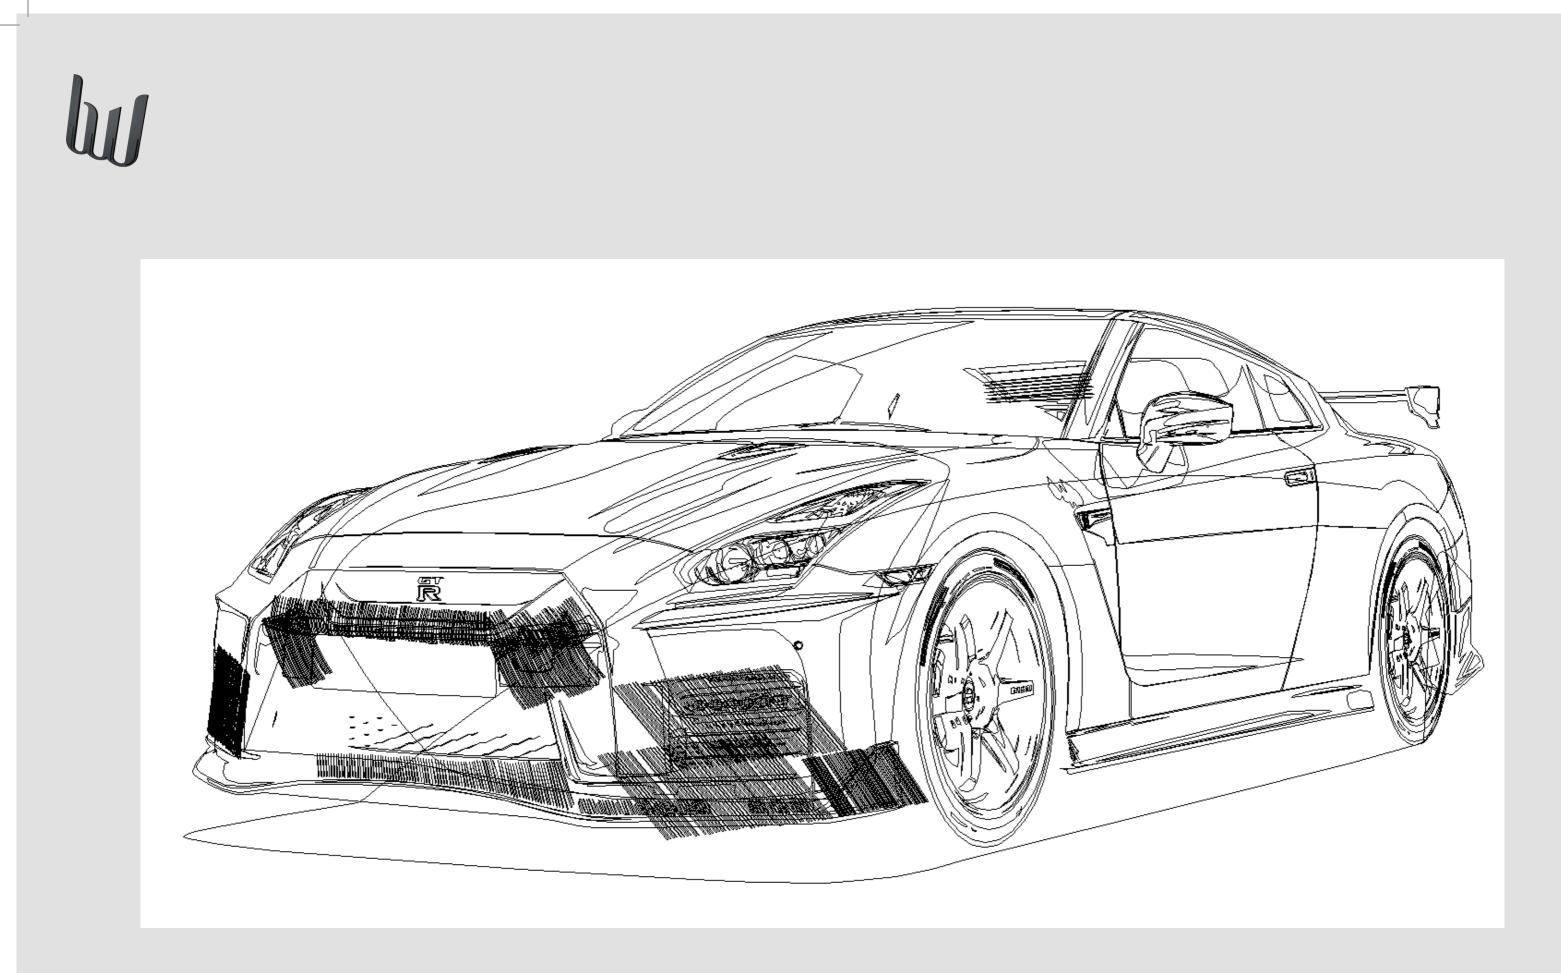

# ILLUSTRATION

Photo realistic vector illustration of a greyscale (as the brief required) Nissan Skyline GTR.