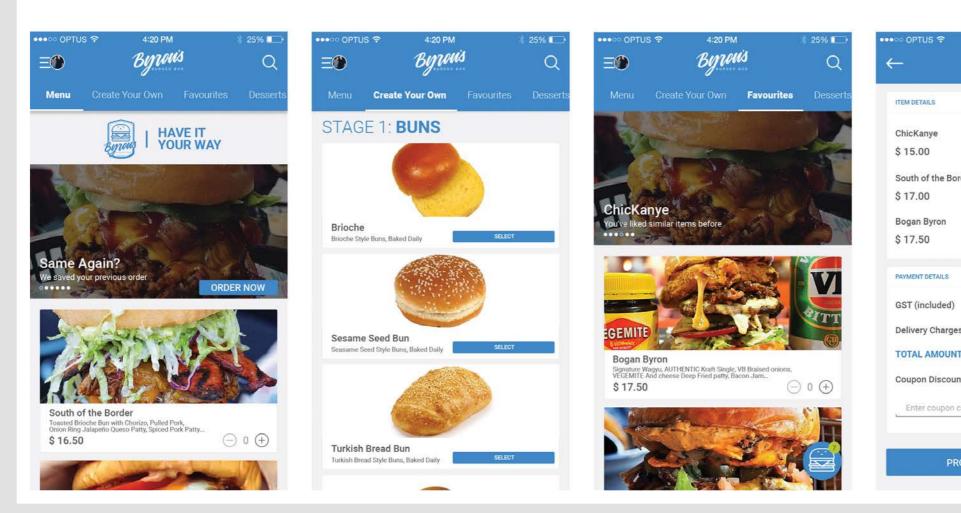

# UX DESIGN

This was my first real attempt at UX design and I found that I not only really enjoyed it, I think I achieved some decent results! The brief was to create an iPhone app for a "Create Your Own" takeaway business which delivered to its hungry consumers. I chose to go with a "Create Your Own" burger bar, branded after myself (paying homage to my extreme love of burgers!)