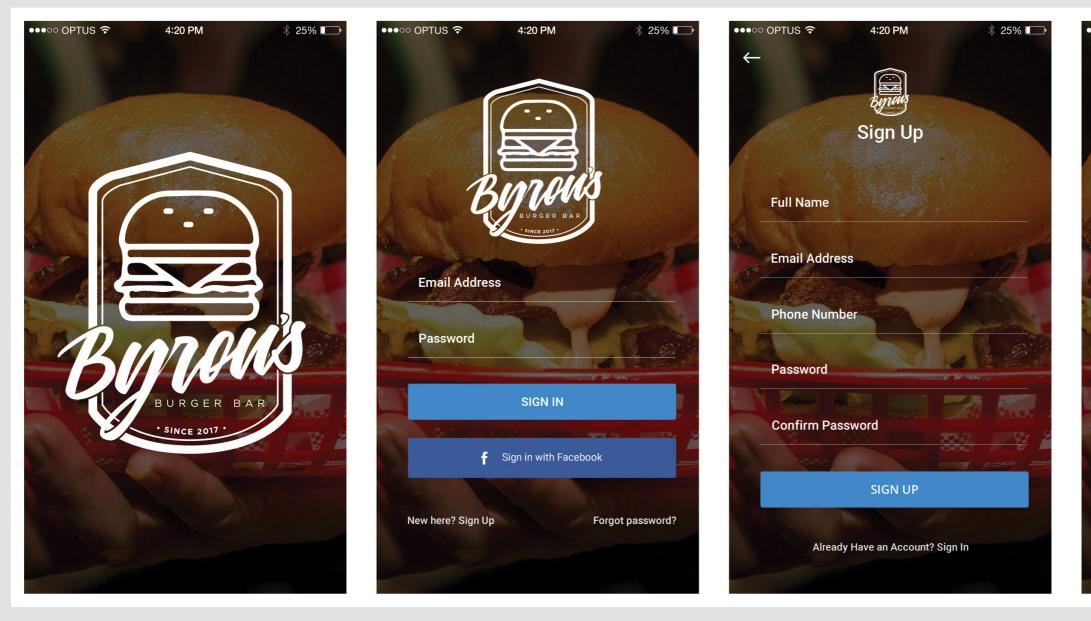

# UX DESIGN

This was my first real attempt at UX design and I found that I not only really enjoyed it, I think I achieved some decent results! The brief was to create an iPhone app for a "Create Your Own" takeaway business which delivered to its hungry consumers. I chose to go with a "Create Your Own" burger bar, branded after myself (paying homage to my extreme love of burgers!)