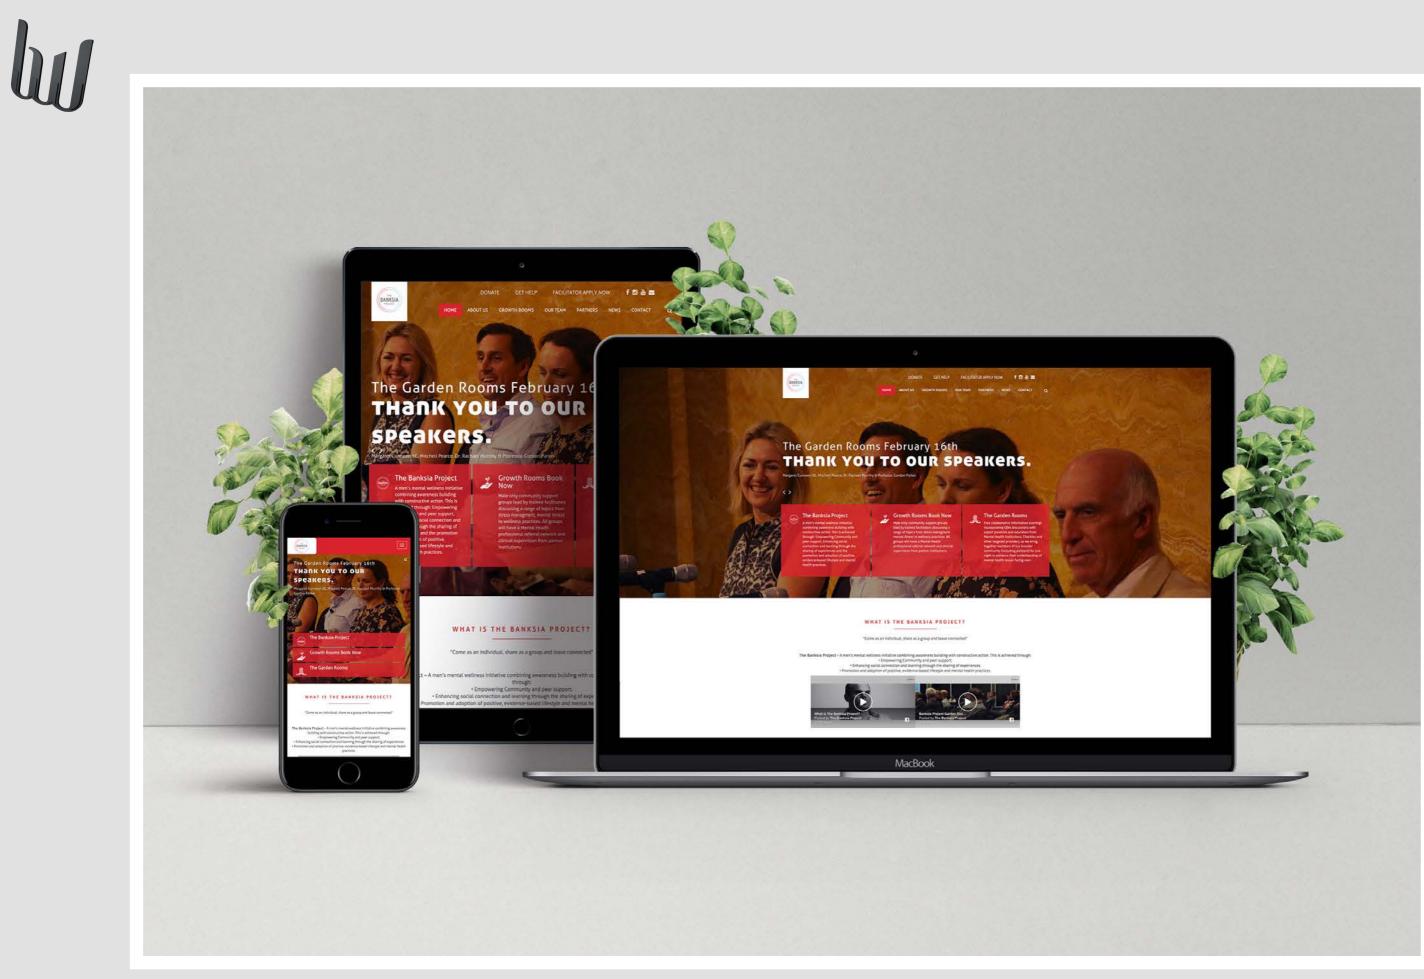

# WEB DESIGN

A selection of my favourite web design jobs. The majority of these are built in Wordpress using HTML5/CSS3/PHP/Javascript/Bootstrap, fully responsive and are W3C complient.

VISIT WWW.INNOVAINTERNATIONAL.COM.AU

VISIT WWW.THEBANKSIAPROJECT.COM.AU

VISIT WWW.PLAYBEVERAGES.COM.AU

VISIT WWW.PHOENIXPSYCHOTHERAPY.COM.AU