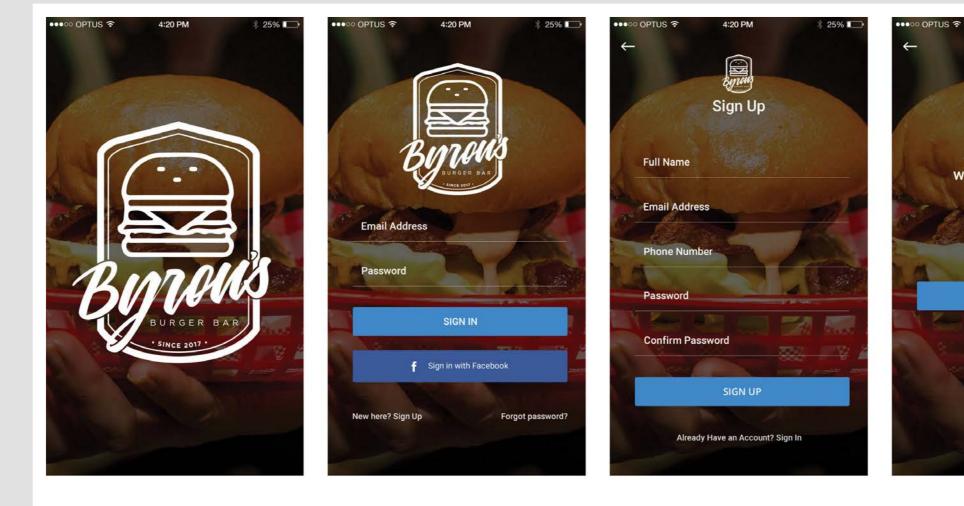

# UX DESIGN

This was my first real attempt at UX design and I found that I not only really enjoyed it, I think I achieved some decent results! The brief was to create an iPhone app for a "Create Your Own" takeaway business which delivered to its hungry consumers. I chose to go with a "Create Your Own" burger bar, branded after myself (paying homage to my extreme love of burgers!)